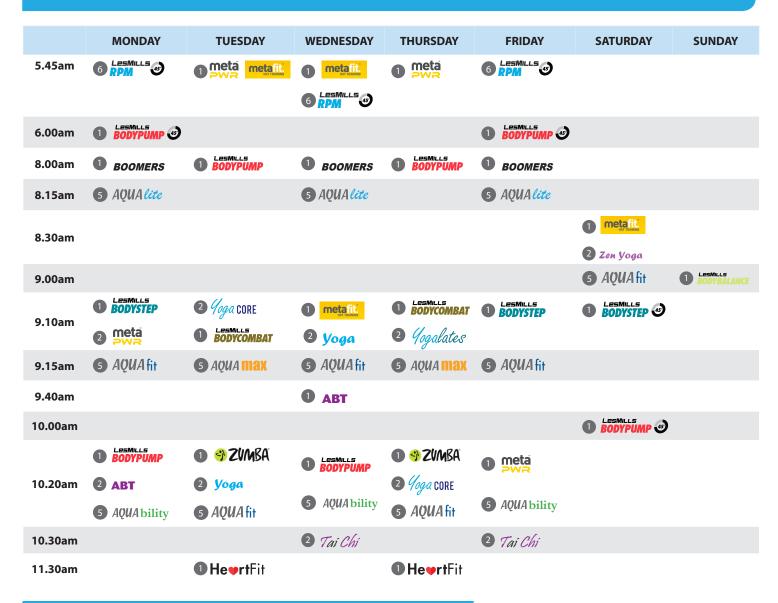

|                               | 6 SPIN 3            |               |          |
| 8.30am  |                |                     |                               |                     |               | 6 RPM    |
| 9.05am  | 7 BODYPUMP     | 7 metafit.          | 7 BODYPUMP 3                  | 7 meta ii. 6 SPIN ® | 7 BODYPUMP 39 |          |
| 9.20am  |                | 6 RPM               |                               |                     | 6 SPIN        |          |
| 9.40am  | 6 RPM          | 7 ABT               | 6 SPIN 9 LESMILLS BODYBALANCE | 8 ABT               | 7 BODYBALANCE |          |
| 10.20am | <b>PILATES</b> | 8 Stretch<br>n Flex |                               |                     |               |          |

### **Class Location**

#### **MARC CLASSES**



| EVENING CLASSES |                          |                                    |                          |            |  |  |  |
|-----------------|--------------------------|------------------------------------|--------------------------|------------|--|--|--|
|                 | MONDAY                   | TUESDAY                            | WEDNESDAY                | THURSDAY   |  |  |  |
|                 |                          |                                    |                          |            |  |  |  |
| 5.30pm          | 1 BODYPUMP  2 meta       | 1 LESMILLS BODYSTEP                | 1 BODYPUMP 2 metafit.    | 1 BODYSTEP |  |  |  |
| 6.10pm          | 2 Zen Yoga<br>5 AQUA fit | 2 LESMILLS BODYBALANCE  5 AQUA MAX | 2 Zen Yoga<br>5 AQUA fit | 2 Yoga     |  |  |  |